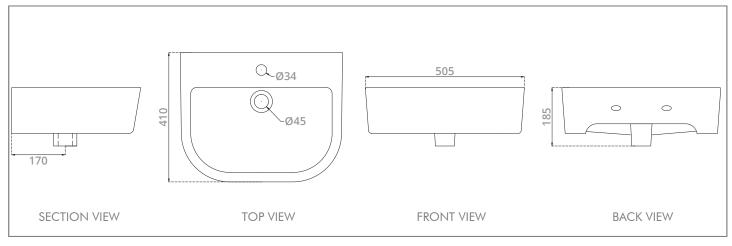

### Specifications:

| Installation    | : Wall-Hung, Convertible to counter top |
|-----------------|-----------------------------------------|
| Inlet Hole Size | : Ø 34 mm                               |
| Dimension       | : L 410 x W 505 x H 185 mm              |
| Material        | : Vitreous china                        |

## **Technical Drawing Specification:**

All rights reserved by Saniton. Specifications and sizes are subject to changes without prior notice.