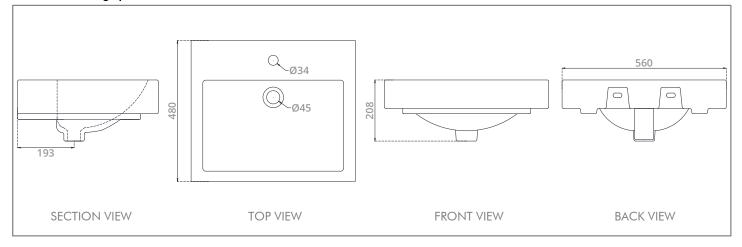

#### Specifications

| Installation     | : Wall-Hung, Convertible to counter top |
|------------------|-----------------------------------------|
| Inlet Hole Size: | : Ø 34 mm                               |
| Dimension        | : L 480 x W 560 x H 208 mm              |
| Material         | : Vitreous china                        |