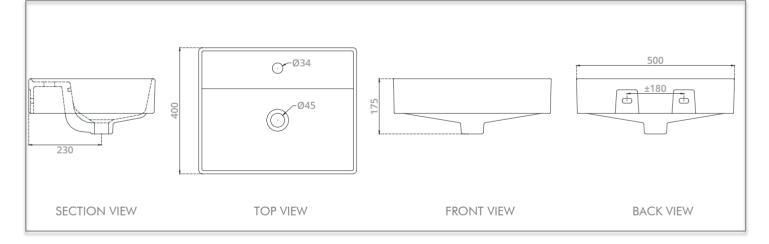

## Specifications:

| Installation    | : Wall-Hung, Convertible to counter top |
|-----------------|-----------------------------------------|
| Inlet Hole Size | : Ø 34 mm                               |
| Dimension       | : L 400 x W 500 x H 175 mm              |
| Material        | : Vitreous china                        |

## **Technical Drawing Specification:**

All rights reserved by Saniton. Specifications and sizes are subject to changes without prior notice.