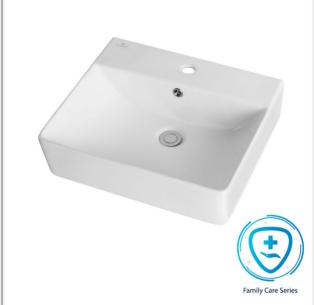

# Dandelion SB1312-AB

Wall-Hung Basin

#### Features:

Sleek and minimalistic design.

Curved inner surface allows easy cleaning and maintenance. Anti-bacterial glaze coating kills bacteria and provides lasting hygiene. Rear overflow.