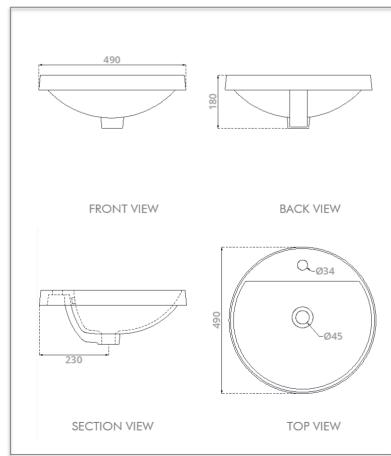

# Specifications:

Installation : Counter-Top Inlet Hole Size :Ø34 mm : Ø 490 x H 180 mm Dimension Material : Vitreous china

### **Technical Drawing Specification:**

www.saniton.com

All rights reserved by Saniton.

Specifications and sizes are subject to changes without prior notice.