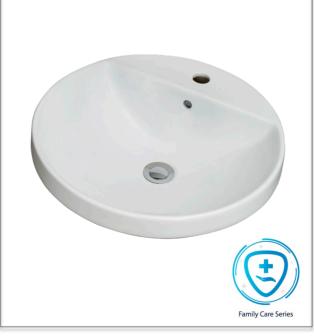

# Quince SB1889-AB

Counter Top Basin

#### Features:

Elegant design for the modern bathroom concept. Easy for cleaning and maintenance. Suitable for the spacious bathrooms. Anti-bacterial glaze coating kills bacteria and provides lasting hygiene. Rear overflow.