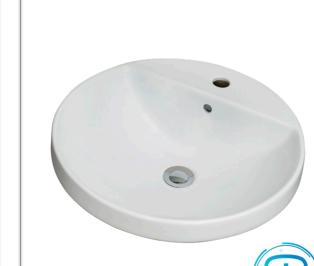

# Quince SB1889-AB

Counter Top Basin

#### Features:

Elegant design for the modern bathroom concept. Easy for cleaning and maintenance. Suitable for the spacious bathrooms. Anti-bacterial glaze coating kills bacteria and provides lasting hygiene. Rear overflow.

## Parts:

- Overflow chromed cap
- Faucet & waste trap (optional) •
- Drain pipe (optional) •