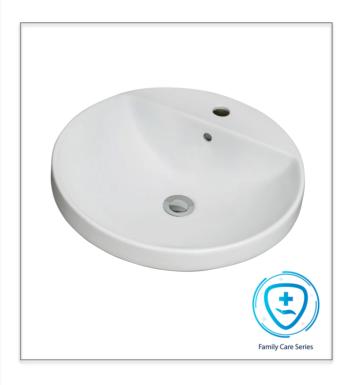

# Quince SB1889

Counter Top Basin

#### Features:

Elegant design for the modern bathroom concept. Easy for cleaning and maintenance. Suitable for the spacious bathrooms. Anti-bacterial glaze coating kills bacteria and provides lasting hygiene. Rear overflow.

## Specifications:

Installation: Counter-TopInlet Hole Size: Ø 34 mmDimension: Ø 490 x H 180 mmMaterial: Vitreous china