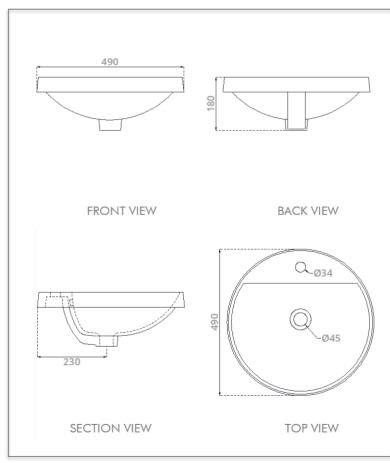

## Specifications:

Installation: Counter-TopInlet Hole Size: Ø 34 mmDimension: Ø 490 x H 180 mmMaterial: Vitreous china

#### **Technical Drawing Specification:**

www.saniton.com

All rights reserved by Saniton.

Specifications and sizes are subject to changes without prior notice.