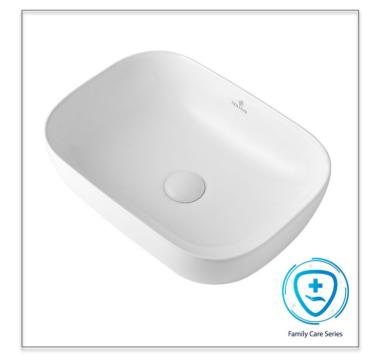

# Anemone SB1890-AB

Anti-Bacterial Above Counter Basin

### Features:

Elegant design for the modern bathroom concept.

Easy for cleaning and maintenance.

Protected with an anti-bacterial glaze to prevent bacterial growth and reduce microbial activity.

The protection is certified under Japan Standard JIS Z 2801, where >99% of bacteria (specifically E Coli and Staphylococcus Aureus, the most commonly found bacteria in our bathroom) are proven killed upon contact.