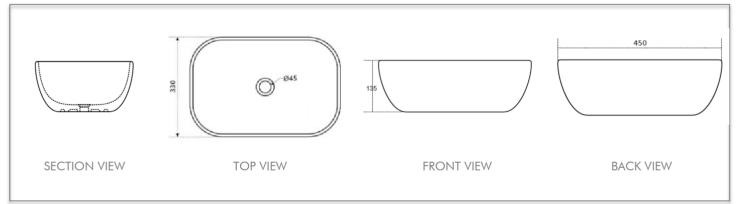

### Specifications:

| Installation    | : Above counter            |
|-----------------|----------------------------|
| Inlet Hole Size | : N.A.                     |
| Dimension       | : L 330 x W 450 x H 135 mm |
| Material        | : Vitreous china           |

## **Technical Drawing Specification:**

All rights reserved by Saniton. Specifications and sizes are subject to changes without prior notice.