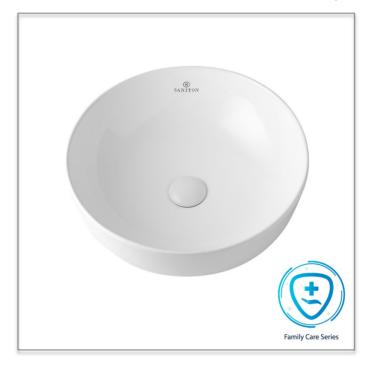

## Bouvardia SB1892-AB

Anti-Bacterial Above Counter Basin

#### Features:

Elegant design for the modern bathroom concept.

Easy for cleaning and maintenance.

Protected with an anti-bacterial glaze to prevent bacterial growth and reduce microbial activity.

The protection is certified under Japan Standard JIS Z 2801, where >99% of bacteria (specifically E Coli and Staphylococcus Aureus, the most commonly found bacteria in our bathroom) are proven killed upon contact.