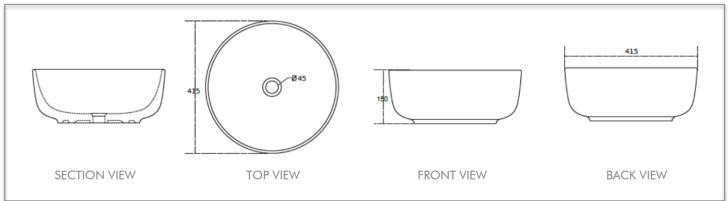

#### **Specifications:**

| Installation    | : Above counter    |
|-----------------|--------------------|
| Inlet Hole Size | : N.A.             |
| Dimension       | : Ø 415 x H 150 mm |
| Material        | : Vitreous china   |

### **Technical Drawing Specification:**