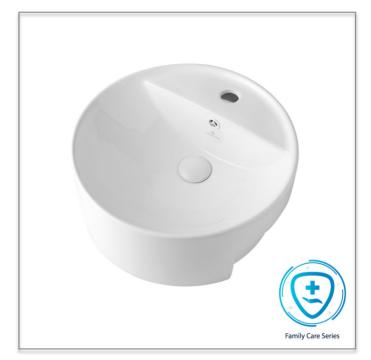

# Cranesbill SB1894-AB Anti-Bacterial Semi-Recessed Basin

### Features:

Simple and elegant design suitable for the modern bathrooms. Rear overflow.

Protected with an anti-bacterial glaze to prevent bacterial growth and reduce microbial activity.

The protection is certified under Japan Standard JIS Z 2801, where >99% of bacteria (specifically E Coli and Staphylococcus Aureus, the most commonly found bacteria in our bathroom) are proven killed upon contact.