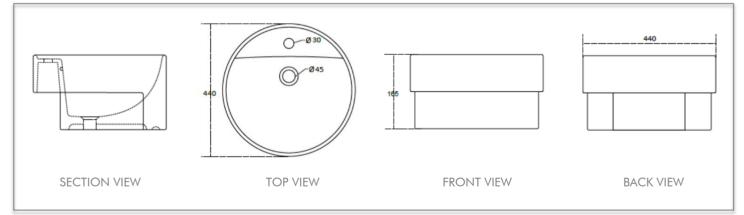

### **Specifications:**

| Installation    | : Semi-Recessed    |
|-----------------|--------------------|
| Inlet Hole Size | : Ø 30 mm          |
| Dimension       | : Ø 440 x H 165 mm |
| Material        | : Vitreous china   |

## **Technical Drawing Specification:**

All rights reserved by Saniton. Specifications and sizes are subject to changes without prior notice.