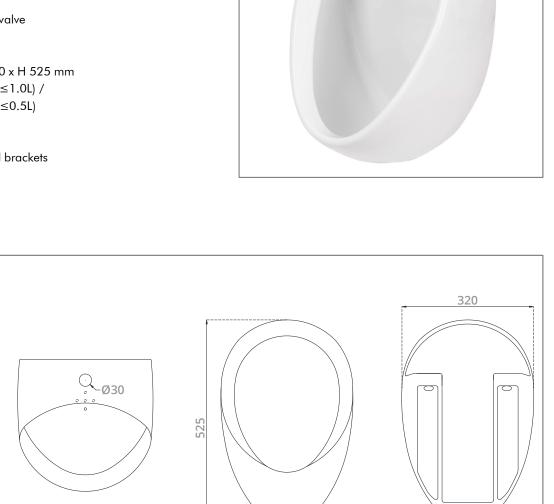

## Specifications:

| Flush system    | : Manual flush valve       |
|-----------------|----------------------------|
| Installation    | : Wall-Hung                |
| Available inlet | : Top inlet                |
| Dimension       | : L 320 x W 320 x H 525 mm |
| MWELS Rating    | : 2 Ticks √√ (≤1.0L) /     |
|                 | 3 Ticks √√√ (≤0.5L)        |

## **Technical Drawing Specification:**

320

TOP VIEW

FRONT VIEW

BACK VIEW

SECTION VIEW

All rights reserved by Saniton. Specifications and sizes are subject to changes without prior notice.