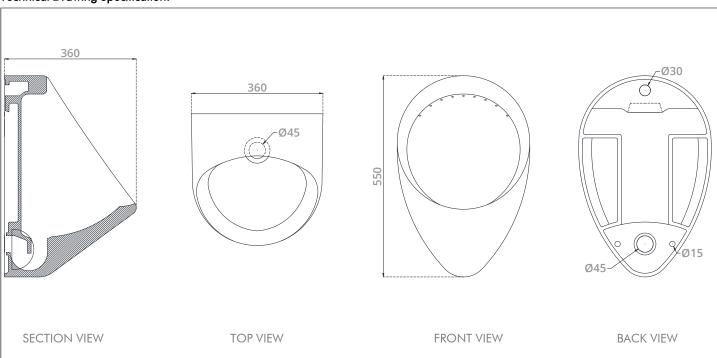

## Specifications:

| Flush system    | : Manual or Sensor flush valve |
|-----------------|--------------------------------|
| Installation    | : Wall-Hung                    |
| Available inlet | : Top or back inlet            |
| Dimension       | : L 360 x W 360 x H 550 mm     |
| MWELS Rating    | : 2 Ticks √√ (≤1.0L) /         |
|                 | 3 Ticks √√√ (≤0.5L)            |

## Technical Drawing Specification:

All rights reserved by Saniton. Specifications and sizes are subject to changes without prior notice.