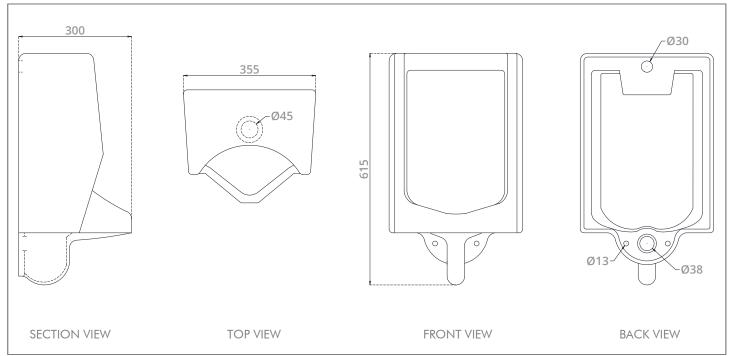

# **Technical Drawing Specification:**

# Specifications:

Flush system : Manual or Sensor flush valve

Installation : Wall-Hung
Available inlet : Top or back inlet

 $\begin{array}{ll} \mbox{Dimension} & : \mbox{L 300 x W 355 x H 615 mm} \\ \mbox{MWELS Rating} & : \mbox{2 Ticks } \sqrt{\sqrt{\phantom{0}}} \ \ (\leq 1.0 \mbox{L}) \ / \end{array}$ 