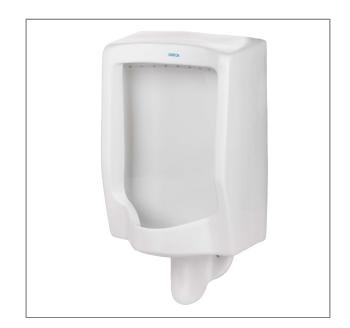

# Crocus ST2066

Wall-Hung Urinal

#### Features:

Slim and modern design. Highest water efficiency. Functional with flush valve. Concealed outlet trap.