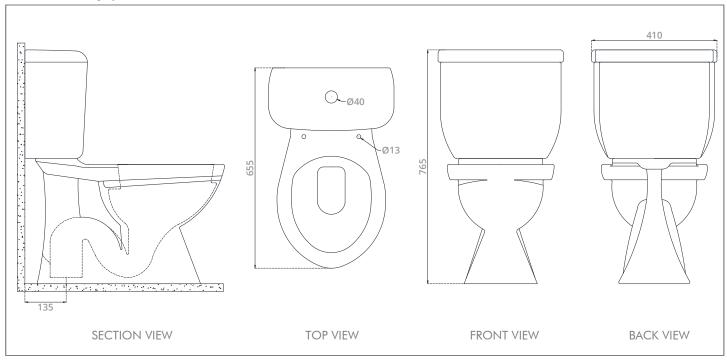

#### Specifications:

| Flush system | : Quiet Dual Flush                                                     |
|--------------|------------------------------------------------------------------------|
| Rough-In     | : S Trap 135/190/225mm,                                                |
|              | P Trap 195mm                                                           |
| Dimension    | : L 655 x W 410 x H 765 mm                                             |
| MWELS Rating | : 2 Ticks $\sqrt{}$ (full flush $\leq$ 4.0L, half flush $\leq$ 3.0L) / |
|              | 3 Ticks √√√ (full flush ≤3.5L, half flush ≤2.5L)                       |

### Technical Drawing Specification:

All rights reserved by Saniton. Specifications and sizes are subject to changes without prior notice.