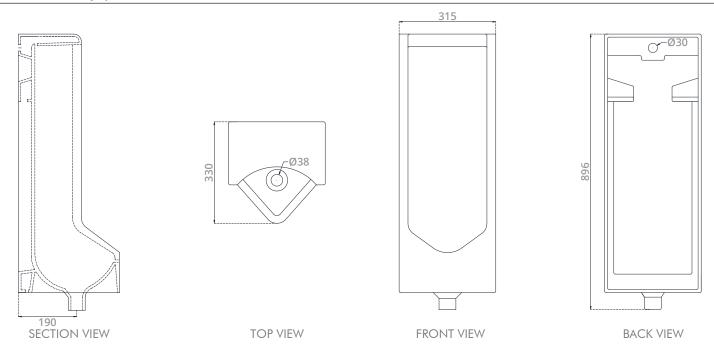

## Specifications:

| Flush system    | : Manual or Sensor flush valve |
|-----------------|--------------------------------|
| Installation    | : Floor-Mount                  |
| Available inlet | : Top or back inlet            |
| Dimension       | : L 330 x W 315 x H 896 mm     |
| MWELS Rating    | : 2 Ticks √√ (≤1.0L) /         |
|                 | 3 Ticks √√√ (≤0.5L)            |

### **Technical Drawing Specification:**

All rights reserved by Saniton. Specifications and sizes are subject to changes without prior notice.