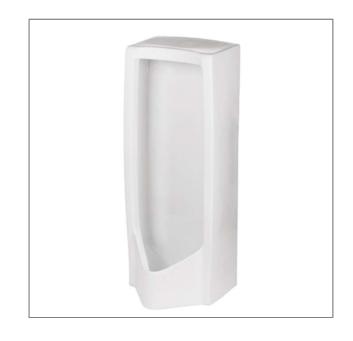

# Felicia ST2099

Floor-Mount Urinal

#### Features:

Stylish and modern design. Easy installation and maintenance. Suitable for children's use. Available for horizontal or vertical outlet.