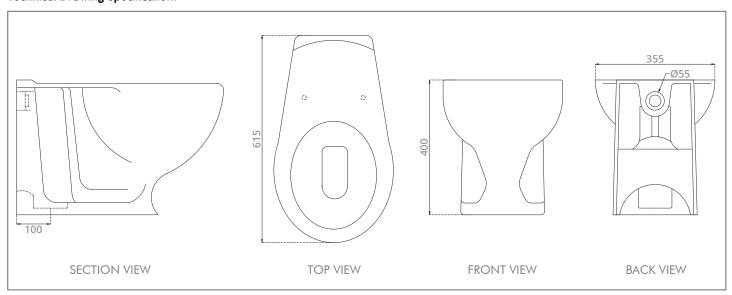

#### Specifications:

Flush System : Flush valve or Concealed cistern

Available inlet : Top or Back Inlet

Rough-in : S-Trap 100 mm or P-Trap Dimension : L  $615 \times W 355 \times H 400 \text{ mm}$ 

MWELS Rating : 2 Ticks  $\sqrt{\sqrt{}}$  (full flush  $\leq$ 4.0L, half flush  $\leq$ 3.0L) /

## **Technical Drawing Specification:**