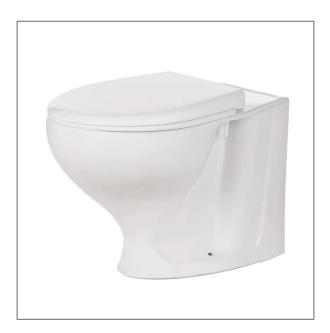

# Canna ST2155

Back-To-Wall Water Closet

#### **Parts**

- All installation accessories
- Polypropylene soft close seat & cover
- · Concealed cistern with quiet dual flushing fittings (optional)
- Pan connector (optional)