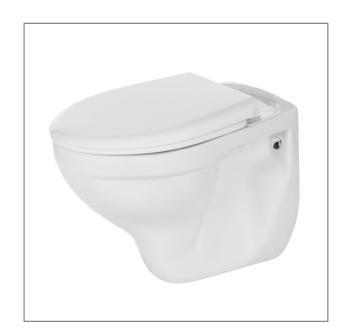

## Daisy ST2199

Wall-Hung Water Closet

## Features:

Classic design.

Hangs unobtrusively to the wall as a bathroom feature.

Easy installation and maintenance.

Higher water saving efficiency.

Specifications:

Flush system : Flush valve or Concealed cistern

## Parts:

- All installation accessories and supporting frame
- Polypropylene soft close seat & cover
- · Concealed cistern with quiet dual flushing fittings (optional)
- Pan connector (optional)