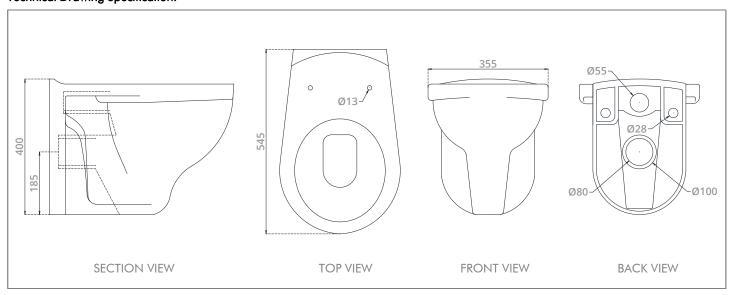

Available inlet : Back Inlet Rough-In : P-Trap

Dimension : L 545 x W 355 x H 400 mm

MWELS Rating : 2 Ticks  $\sqrt{\sqrt{}}$  (full flush  $\leq$ 4.0L, half flush  $\leq$ 3.0L)

## **Technical Drawing Specification:**