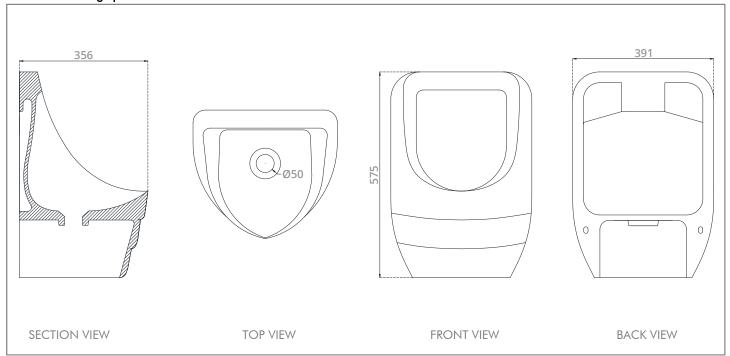

# Specifications:

Flush system : N.A.
Installation : Wall-Hung
Available inlet : N.A.

Dimension : L 356 x W 391 x H 575 mm MWELS Rating : 3 Ticks  $\sqrt{\sqrt{}}$  (waterless)

### **Technical Drawing Specification:**