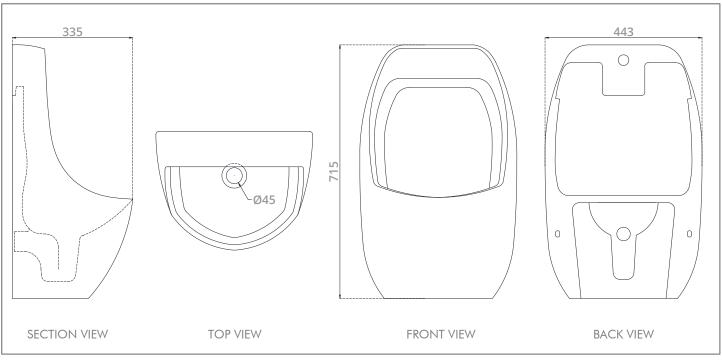

### Specifications:

| Flush system    | : Manual or Sensor flush valve |
|-----------------|--------------------------------|
| Installation    | : Wall-Hung                    |
| Available inlet | : Top or back inlet            |
| Dimension       | : L 335 x W 443 x H 715 mm     |
| MWELS Rating    | : 2 Ticks √√ (≤1.0L) /         |
|                 | 3 Ticks √√√ (≤0.5L)            |

## Technical Drawing Specification:

All rights reserved by Saniton. Specifications and sizes are subject to changes without prior notice.