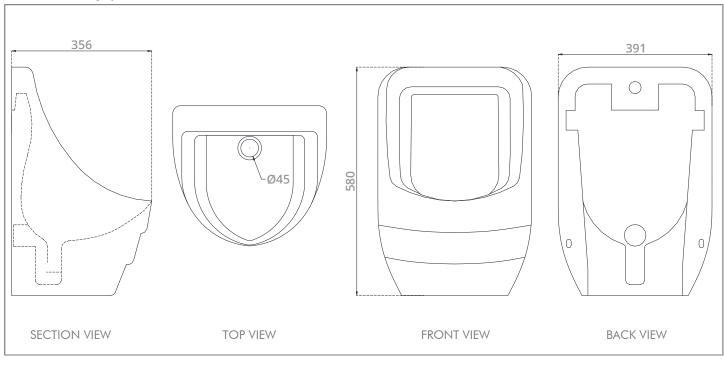

## Specifications:

| Flush system    | : Manual or Sensor flush valve |
|-----------------|--------------------------------|
| Installation    | : Wall-Hung                    |
| Available inlet | : Top or back inlet            |
| Dimension       | : L 356 x W 391 x H 580 mm     |
| MWELS Rating    | : 2 Ticks √√ (≤1.0L) /         |
|                 | 3 Ticks √√√ (≤0.5L)            |

## Technical Drawing Specification:

All rights reserved by Saniton. Specifications and sizes are subject to changes without prior notice.