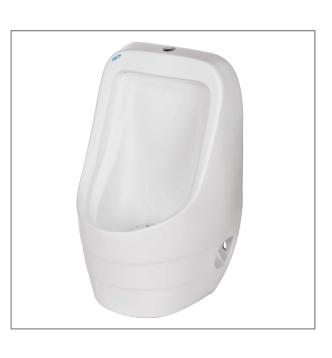

# Mackaya ST2207

Wall-Hung Urinal

#### Features:

Stylish and modern design. Highest water efficiency. Available for with/without concealed outlet trap.

#### Parts:

- All installation accessories and brackets
- Urinal stopper
- Manual or Sensor flush valve (optional)