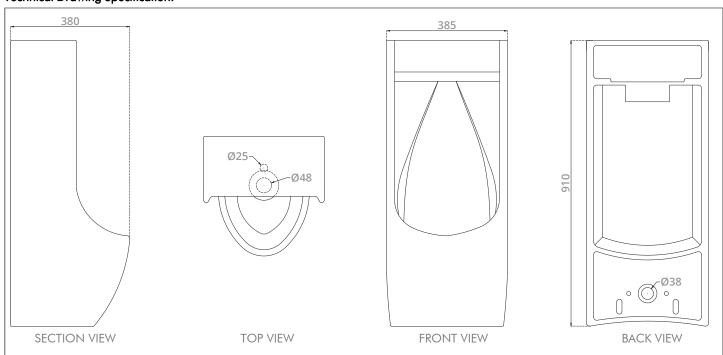

# **Technical Drawing Specification:**

www.saniton.com

### Specifications:

Flush system : Manual or Sensor concealed flush valve

Installation : Wall-Hung Available inlet : Back inlet

 $\begin{array}{ll} \mbox{Dimension} & : \mbox{L 380 x W 385 x H 910 mm} \\ \mbox{MWELS Rating} & : \mbox{2 Ticks $\sqrt{\sqrt{\phantom{0}}}$ ($\leq$1.0L) / \end{array}$ 