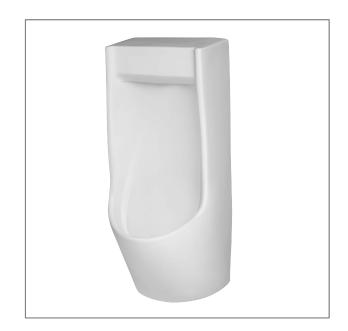

# Iberis ST2208

Wall-Hung Urinal

### Features:

Slim and universal design.

Easy installation and maintenance.

Functional with flush valve.

### Specifications:

Flush system : Manual or Sensor concealed flush valve

Installation : Wall-Hung Available inlet : Back inlet

 $\begin{array}{ll} \mbox{Dimension} & : \mbox{L 380 x W 385 x H 910 mm} \\ \mbox{MWELS Rating} & : \mbox{2 Ticks $\sqrt{\sqrt{\phantom{0}}}$ ($\leq$1.0L) / \end{array}$ 