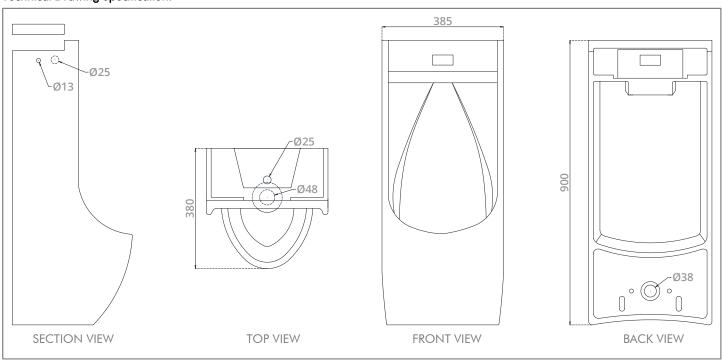

# **Technical Drawing Specification:**

### Specifications:

Flush system : Integrated sensor c/w water spreader

Installation : Wall-Hung Available inlet : Back inlet

 $\begin{array}{ll} \mbox{Dimension} & : \mbox{L 380 x W 385 x H 900 mm} \\ \mbox{MWELS Rating} & : \mbox{2 Ticks } \sqrt{\sqrt{\phantom{0}}} \ \ (\leq 1.0\mbox{L}) \ / \end{array}$ 