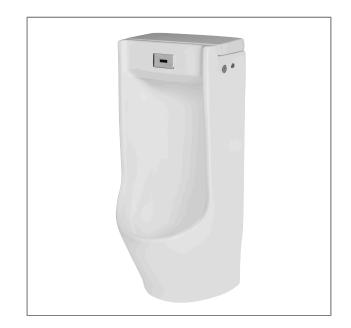

# Vernalis ST2209B

Wall-Hung Urinal

## Features:

Slim and universal design.

Easy installation and maintenance.

Functional with integrated sensor flush valve.

### Specifications:

Flush system : Integrated sensor c/w water spreader

Installation : Wall-Hung Available inlet : Back inlet

 $\begin{array}{ll} \mbox{Dimension} & : \mbox{L 380 x W 385 x H 900 mm} \\ \mbox{MWELS Rating} & : \mbox{2 Ticks } \sqrt{\sqrt{\phantom{0}}} \ \ (\leq 1.0\mbox{L}) \ / \end{array}$ 