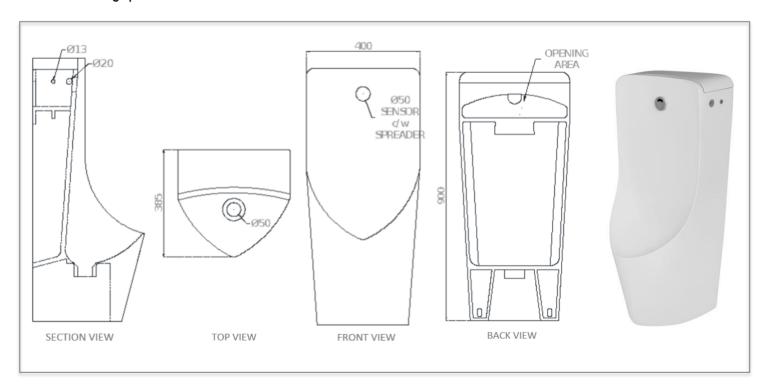

# **Technical Drawing Specification:**

## Specifications:

Flush system : Integrated sensor flush valve

Installation : Wall-Hung Available inlet : Back inlet

Dimension : L 385 x W 400 x H 900 mm

MWELS Rating : 2 Ticks  $\sqrt{\sqrt{(\le 1.0 \text{L})}}$  / 3 Ticks  $\sqrt{\sqrt{\sqrt{(\le 0.5 \text{L})}}}$ 