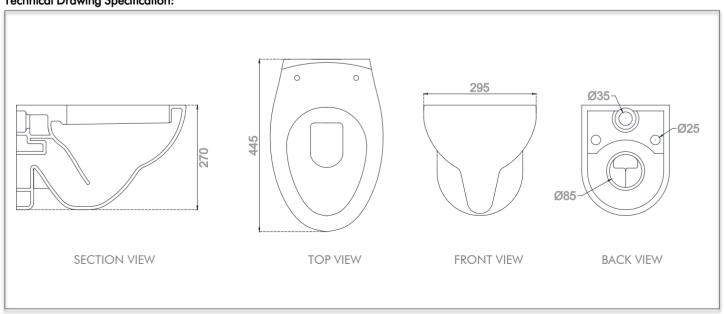

### **Technical Drawing Specification:**

## Specifications:

Flush System : Flush valve or Conceal cistern dual flush

Available inlet : Back inlet Rough-in : P-Trap

Dimension : L 445 x W 295 x H 270 mm

MWELS Rating : 2 Ticks  $\sqrt{\sqrt{}}$  (full flush  $\leq$ 4.0L, half flush  $\leq$ 3.0L) /