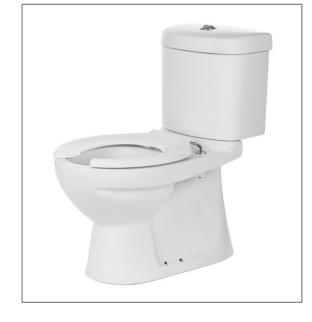

# Gardenia ST2234/SC3200 jw

Close-Coupled Junior Water Closet

### Features:

Water closet specially design for junior. Universal design used in many preschools and childcare centres. Easy installation and maintenance. Highest water saving efficiency.