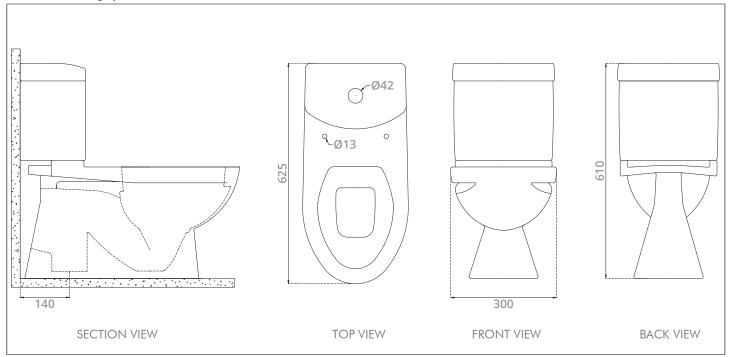

## Specifications:

Flush System: Quiet Dual FlushRough-in: S-Trap 140mmDimension: L 625 x W 300 x H 610 mmMWELS Rating: 2 Ticks  $\sqrt{\sqrt{}}$  (full flush  $\leq$ 4.0L, half flush  $\leq$ 3.0L) /<br/>3 Ticks  $\sqrt{\sqrt{}}$  (full flush  $\leq$ 3.5L, half flush  $\leq$ 2.5L)

#### Parts:

- All installation accessories
- Polypropylene seat with stainless steel hinge
- Quiet dual flush fittings
- Pan connector (optional)

# **Technical Drawing Specification:**

Quiet dual flush

Soft-closing PF

www.saniton.com

All rights reserved by Saniton. Specifications and sizes are subject to changes without prior notice.