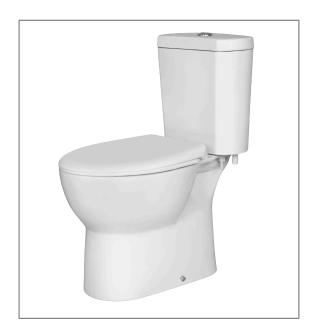

# Lotus ST2322/SC2322

Close-Coupled Water Closet

### Features:

Modern and stylish design.

Quiet flushing ensures minimal disturbances to the surrounding environment. Dual flush system allows for flexibility in water usage.