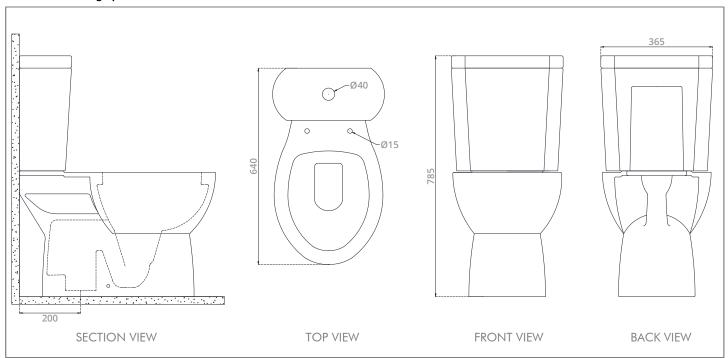

## Specifications:

Flush System : Quiet Dual Flush Rough-in : S-Trap 200 mm

Dimension : L 640 x W 365 x H 785 mm

MWELS Rating : 2 Ticks  $\sqrt{\sqrt{}}$  (full flush  $\leq$ 4.0L, half flush  $\leq$ 3.0L) /

## **Technical Drawing Specification:**