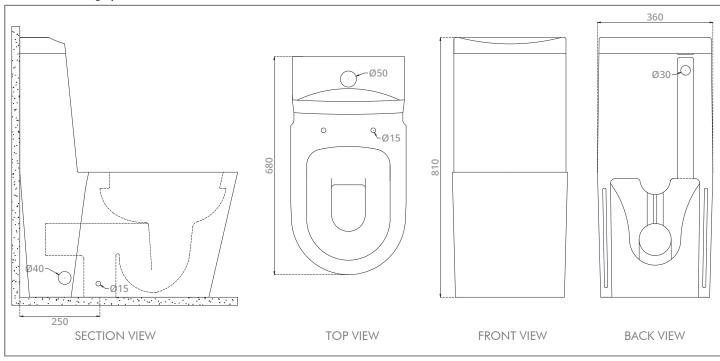

## Specifications:

| Flush System | : Quiet Dual Flush                   |
|--------------|--------------------------------------|
| Rough-in     | : S-Trap 250 mm                      |
| Dimension    | : L 680 x W 360 x H 810 mm           |
| Water Use    | : Full flush ≤4.0L, Half flush ≤3.0L |

### **Technical Drawing Specification:**

Soft-closing PF

seat and cover

Quiet dual flush

www.saniton.com

All rights reserved by Saniton. Specifications and sizes are subject to changes without prior notice.