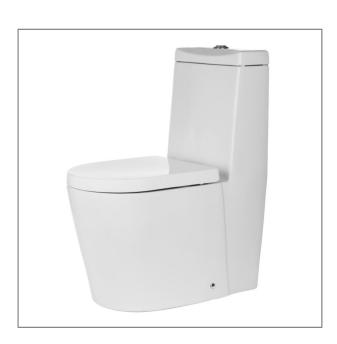

# Cherry ST2390 One-Piece Water Closet

## Features:

Uniquely sculpted to provide a sleek and luxurious feel. Quiet flushing ensures minimal disturbances to the surrounding environment.

Dual flush system allows for flexibility in water usage.