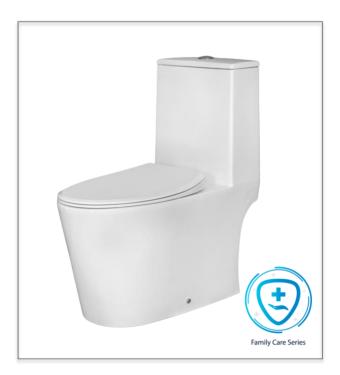

# Roselle ST2457

One-Piece Water Closet

### Features:

Uniquely sculpted to provide a sleek and luxurious feel.

Anti-bacterial glaze coating kills bacteria and provides lasting hygiene.

Rimless bowl design ensures easy cleaning.

Whirlpool flush cleans the entire bowl in one flush, preventing bacteria and germs from accumulating.

Anti-bacterial, soft-closing Urea seat and cover prevents germs and withstands degradation.

\*Upgrade to Touchless Flush for effortless flushing with just a wave of your hand.