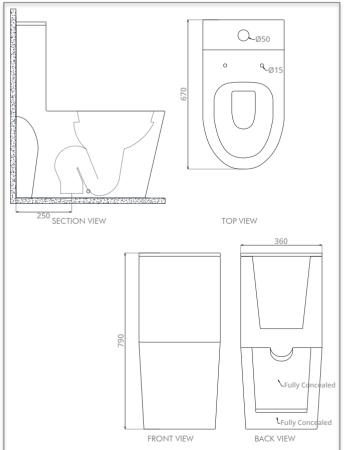

### Specifications:

| Flush System | : Whirlpool Flush                                                         |
|--------------|---------------------------------------------------------------------------|
| Rough-in     | : S-Trap 150 & 250 mm, P-Trap 180mm                                       |
| Dimension    | : L 670 x W 360 x H 790 mm                                                |
| MWELS Rating | : 2 Ticks $\sqrt[4]{}$ (full flush $\leq$ 4.0L, half flush $\leq$ 3.0L) / |
|              | 3 Ticks √√√ (full flush ≤3.5L, half flush ≤2.5L)                          |

## Technical Drawing Specification:

Touchless flush Anti-bacterial glaze

Whirlpool flush Rimless bowl design

Anti-bacterial seat and cover