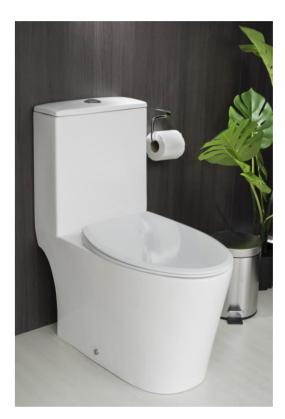

# Roselle ST2457

One-Piece Water Closet

### Features:

Uniquely sculpted to provide a sleek and luxurious feel.

Anti-bacterial glaze coating kills bacteria and provides lasting hygiene.

Rimless bowl design ensures easy cleaning.

Whirlpool flush cleans the entire bowl in one flush, preventing bacteria and germs from accumulating.

Anti-bacterial, soft-closing Urea seat and cover prevents germs and withstands degradation.

\*Upgrade to Touchless Flush for effortless flushing with just a wave of your hand.