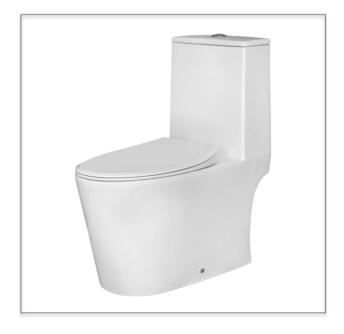

# Roselle ST2457

One-Piece Water Closet

### Features:

Uniquely sculpted to provide a sleek and luxurious feel. Takes up less space compared to a close-coupled water closet. Rimless bowl design ensures easy cleaning. Whirlpool flush cleans the entire bowl in one flush, preventing bacteria and

germs from accumulating. Soft-closing Urea toilet seat and cover withstands degradation over time.

# **Technical Drawing Specification:**

Rimless bowl design

Quiet dual flush Slim cistern cover

Whirlpool flush

Soft-closing urea seat and cover

All rights reserved by Saniton. Specifications and sizes are subject to changes without prior notice.