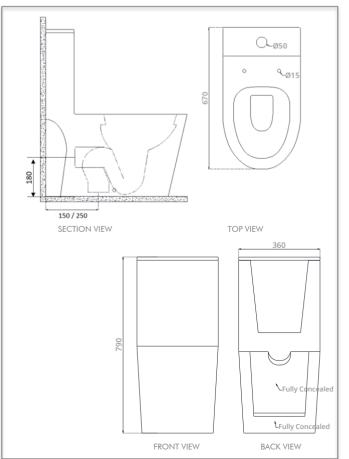

## Specifications:

| Flush System | : Whirlpool Flush                                                         |
|--------------|---------------------------------------------------------------------------|
| Rough-in     | : S-Trap 150 & 250 mm, P-Trap 180mm                                       |
| Dimension    | : L 670 x W 360 x H 790 mm                                                |
| MWELS Rating | : 2 Ticks $\sqrt[4]{}$ (full flush $\leq$ 4.0L, half flush $\leq$ 3.0L) / |
|              | 3 Ticks √√√ (full flush ≤3.5L, half flush ≤2.5L)                          |

# **Technical Drawing Specification:**

Rimless bowl design

Quiet dual flush Slim cistern cover

Whirlpool flush

Soft-closing urea seat and cover

All rights reserved by Saniton. Specifications and sizes are subject to changes without prior notice.