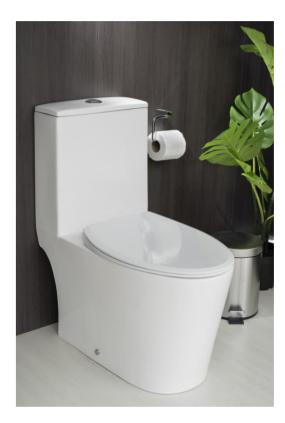

# Roselle ST2457

One-Piece Water Closet

### Features:

Uniquely sculpted to provide a sleek and luxurious feel. Takes up less space compared to a close-coupled water closet. Rimless bowl design ensures easy cleaning. Whirlpool flush cleans the entire bowl in one flush, preventing bacteria and

germs from accumulating. Soft-closing Urea toilet seat and cover withstands degradation over time.