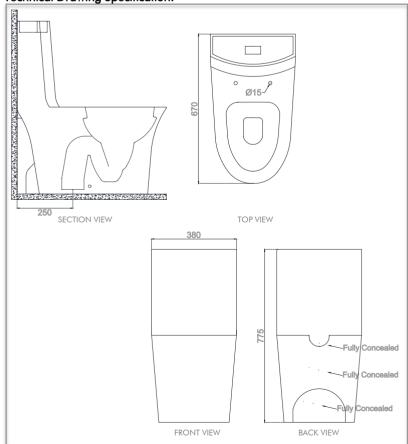

## Specifications:

Flush System : Quiet Dual Flush Rough-in : S-Trap 150 & 250 mm : L 670 x W 380 x H 775 mm Dimension

**MWELS Rating** : 2 Ticks  $\sqrt{\sqrt{}}$  (full flush  $\leq$ 4.0L, half flush  $\leq$ 3.0L) /