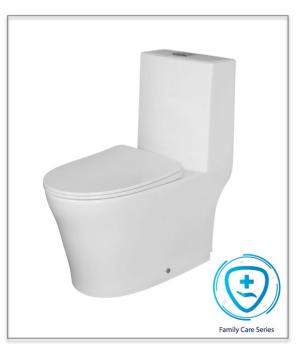

## Ixia ST2466-AB

One-Piece Water Closet

## Features:

Uniquely sculpted to provide a sleek and luxurious feel.

Suitable for the contemporary bathroom setting.

Anti-bacterial glaze coating kills bacteria and provides lasting hygiene.

Rimless bowl design ensures easy cleaning.

Whirlpool flush cleans the entire bowl in one flush, preventing bacteria and germs from accumulating.

Anti-bacterial, soft-closing Urea seat and cover prevents germs and withstands degradation.