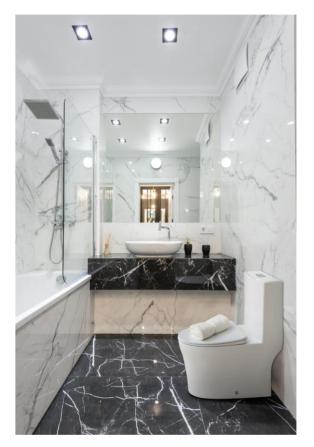

ide a sleek and luxurious feel.

Suitable for the contemporary bathroom setting.

Anti-bacterial glaze coating kills bacteria and provides lasting hygiene.

Rimless bowl design ensures easy cleaning.

Whirlpool flush cleans the entire bowl in one flush, preventing bacteria and germs from accumulating.

Anti-bacterial, soft-closing Urea seat and cover prevents germs and withstands degradation.

## Specifications:

Flush System : Whirlpool Flush Rough-in : S-Trap 150 & 250 mm : L 670 x W 380 x H 775 mm Dimension

**MWELS Rating** : 2 Ticks  $\sqrt{\sqrt{}}$  (full flush  $\leq$ 4.0L, half flush  $\leq$ 3.0L) /

## Parts:

- All installation accessories
- Urea soft close seat & cover
- Quiet dual flush fitting set
- Pan connector (optional)

**Technical Drawing Specification:**