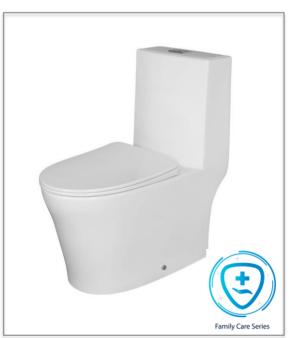

## Ixia ST2466

One-Piece Water Closet

## Features:

Uniquely sculpted to provide a sleek and luxurious feel.

Suitable for the contemporary bathroom setting.

Anti-bacterial glaze coating kills bacteria and provides lasting hygiene.

Rimless bowl design ensures easy cleaning.

Whirlpool flush cleans the entire bowl in one flush, preventing bacteria and germs from accumulating.

Anti-bacterial, soft-closing Urea seat and cover prevents germs and withstands degradation.