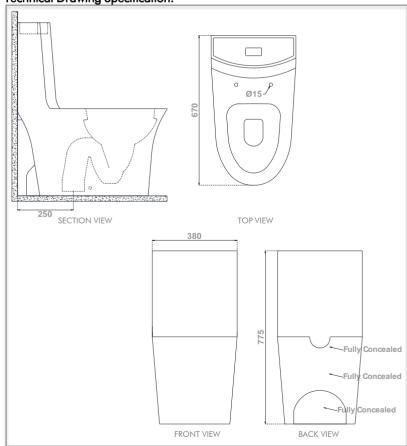

## Specifications:

Flush System : Whirlpool Flush Rough-in : S-Trap 150 & 250 mm : L 670 x W 380 x H 775 mm Dimension

**MWELS Rating** : 2 Ticks  $\sqrt{\sqrt{}}$  (full flush  $\leq$ 4.0L, half flush  $\leq$ 3.0L) /

## Parts:

- All installation accessories
- Urea soft close seat & cover
- Quiet dual flush fitting set
- Pan connector (optional)

**Technical Drawing Specification:** 