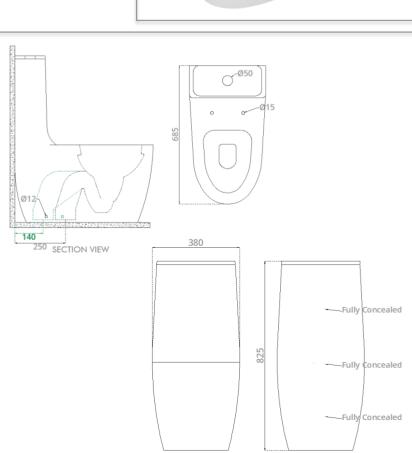

## Specifications:

| Flush system | : Quiet Dual Flush                                  |
|--------------|-----------------------------------------------------|
| Rough-in     | : S-Trap 140 & 250 mm, P-Trap 180mm                 |
| Dimension    | : L 685 x W 380 x H 800 mm                          |
| MWELS Rating | : 2 Ticks √√ (full flush ≤4.0L, half flush ≤3.0L) / |
|              | 3 Ticks √√√ (full flush ≤3.5L, half flush ≤2.5L)    |

## Technical Drawing Specification:

FRONT VIEW

BACK VIEW

Quiet dual flush

Slim cistern cover

www.saniton.com

All rights reserved by Saniton. Specifications and sizes are subject to changes without prior notice.