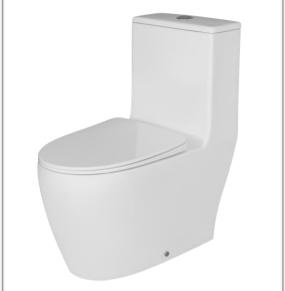

# Plumeria ST2468

One-Piece Water Closet

#### Features:

Modern and luxurious feel.

Rimless bowl design ensures easy cleaning.

Whirlpool flush cleans the entire bowl in one flush, preventing bacteria and germs from accumulating.

Soft-closing Urea toilet seat and cover withstands degradation over time.