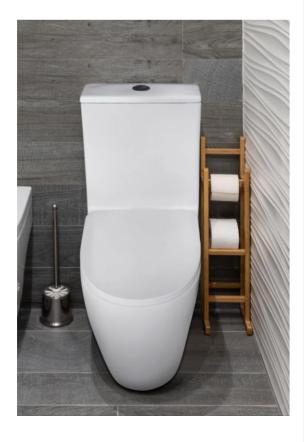

Rimless bowl design

Soft-closing urea seat and cover

# Plumeria ST2468

One-Piece Water Closet

#### Features:

Modern and luxurious feel.

Rimless bowl design ensures easy cleaning.

Whirlpool flush cleans the entire bowl in one flush, preventing bacteria and germs from accumulating.

Soft-closing Urea toilet seat and cover withstands degradation over time.