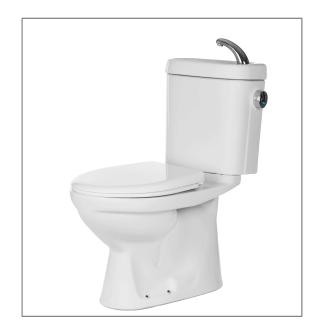

# Camellia ST2488/ SC3033 IB

Close-Coupled Water Closet

## Features:

Eco concept water closet and suitable for the environmental conscious. Water from IB spout will be refilled into cistern for next flush. Highest water saving efficiency.

### Parts:

- All installation accessories
- Polypropylene soft close seat & cover
- Quiet dual flush fittings
- IB spout
- Pan connector (optional)