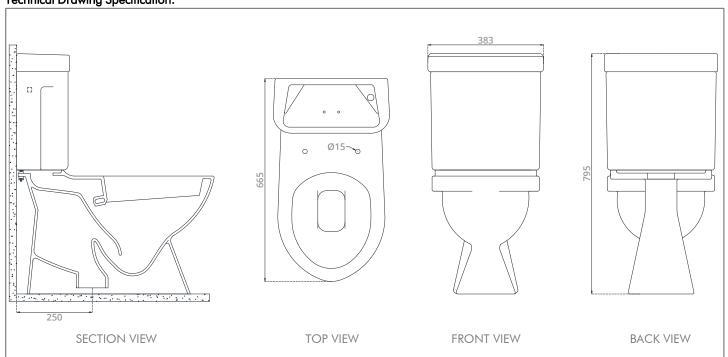

# **Technical Drawing Specification:**

#### Specifications:

Flush System : Quiet Dual Flush (available in left & right press)

: Water refilled from IB spout

Rough-in : S-Trap 140 & 250mm Dimension : L 665 x W 383 x H 795 mm

MWELS Rating : 2 Ticks  $\sqrt{\sqrt{}}$  (full flush  $\leq$ 4.0L, half flush  $\leq$ 3.0L) /