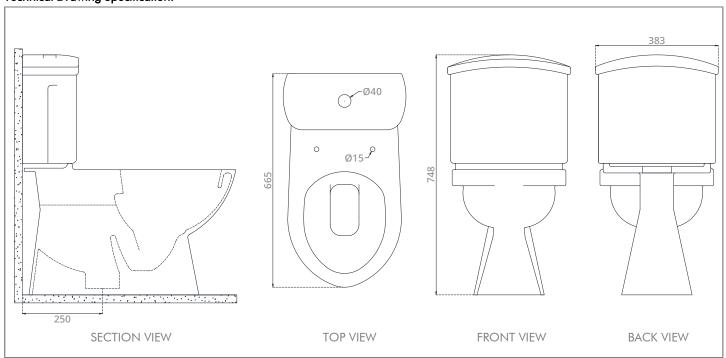

## **Technical Drawing Specification:**

www.saniton.com

# Specifications:

Flush System : Quiet Dual Flush

Rough-in : S-Trap 140 & 250mm, P-Trap 185mm

Dimension : L 665 x W 383 x H 748 mm

**MWELS Rating** : 2 Ticks  $\sqrt{\sqrt{}}$  (full flush  $\leq$ 4.0L, half flush  $\leq$ 3.0L) /