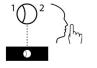

# Specifications:

Flush System : Quiet Dual Flush

Rough-in : S-Trap 140 & 250mm, P-Trap 185mm

Dimension : L 665 x W 383 x H 748 mm

**MWELS Rating** : 2 Ticks  $\sqrt{\sqrt{}}$  (full flush  $\leq$ 4.0L, half flush  $\leq$ 3.0L) /