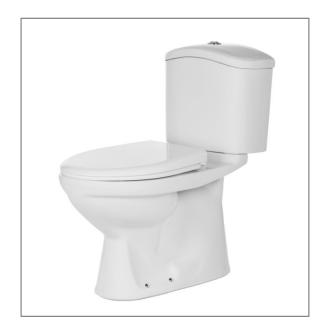

# Camellia ST2488/SC3033

Close-Coupled Water Closet

Ouiet dual flush

### Features:

Classic design.

Dual flush system allows for flexibility in water usage.

Highest water saving efficiency.

Available in six different colours.