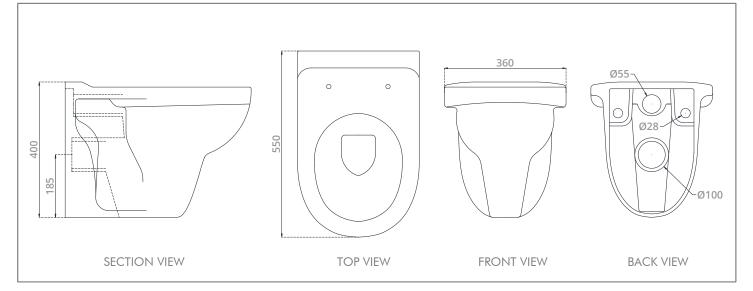

## Specifications:

| Flush system    | : Flush valve or Concealed cistern                                     |
|-----------------|------------------------------------------------------------------------|
| Available inlet | : Back Inlet                                                           |
| Rough-In        | : P-Trap                                                               |
| Dimension       | : L 550 x W 360 x H 400 mm                                             |
| MWELS Rating    | : 2 Ticks $\sqrt{}$ (full flush $\leq$ 4.0L, half flush $\leq$ 3.0L) / |
|                 | 3 Ticks √√√ (full flush ≤3.5L, half flush ≤2.5L)                       |

## **Technical Drawing Specification:**

All rights reserved by Saniton. Specifications and sizes are subject to changes without prior notice.