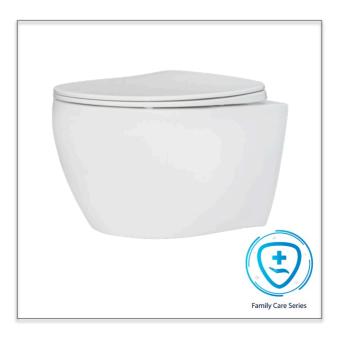

#### Features:

Elegant and minimalist design for the modern bathroom.

Hangs unobtrusively to the wall as a bathroom feature.

Anti-bacterial glaze coating kills bacteria and provides lasting hygiene.

Rimless bowl design ensures easy cleaning.

Whirlpool flush cleans the entire bowl in one flush, preventing bacteria and germs from accumulating.

Anti-bacterial, soft-closing Urea seat and cover prevents germs and withstands degradation.