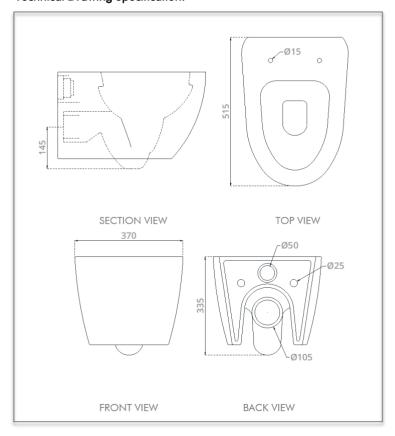

### Specifications:

Flush system : Flush valve or Concealed cistern

Available inlet : Back Inlet Rough-In : P-Trap

Dimension : L 515 x W 370 x H 335 mm

MWELS Rating : 2 Ticks  $\sqrt{\sqrt{}}$  (full flush  $\leq$ 4.0L, half flush  $\leq$ 3.0L) /

# **Technical Drawing Specification:**

Anti-bacterial glaze

terial glaze Whirlpool f

Rimless bowl design

Anti-bacterial seat and cover