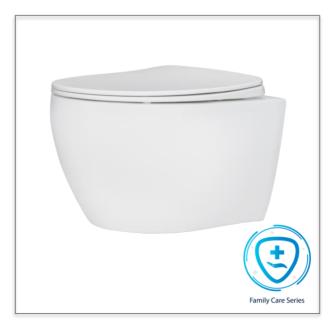

# Alyssa ST2611

Wall-Hung Water Closet

#### Features:

Elegant and minimalist design for the modern bathroom.

Hangs unobtrusively to the wall as a bathroom feature.

Anti-bacterial glaze coating kills bacteria and provides lasting hygiene.

Rimless bowl design ensures easy cleaning.

Whirlpool flush cleans the entire bowl in one flush, preventing bacteria and germs from accumulating.

Anti-bacterial, soft-closing Urea seat and cover prevents germs and withstands degradation.