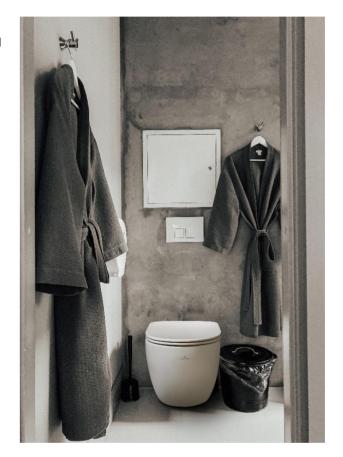

# Alyssa ST2611

Wall-Hung Water Closet

#### Features:

Elegant and minimalist design for the modern bathroom.

Hangs unobtrusively to the wall as a bathroom feature.

Anti-bacterial glaze coating kills bacteria and provides lasting hygiene.

Rimless bowl design ensures easy cleaning.

Whirlpool flush cleans the entire bowl in one flush, preventing bacteria and germs from accumulating.

Anti-bacterial, soft-closing Urea seat and cover prevents germs and withstands degradation.