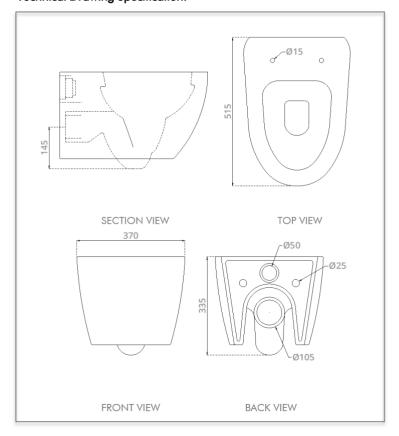

## **Technical Drawing Specification:**

### Specifications:

Flush system : Flush valve or Concealed cistern

Available inlet : Back Inlet Rough-In : P-Trap

: L 515 x W 370 x H 335 mm Dimension

**MWELS Rating** : 2 Ticks  $\sqrt{\sqrt{}}$  (full flush  $\leq$ 4.0L, half flush  $\leq$ 3.0L) /