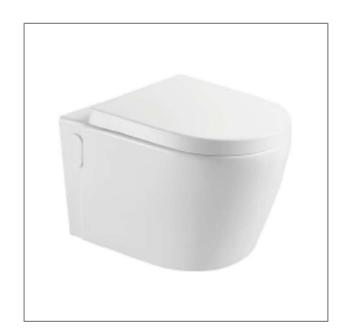

# Bergenia ST2615

Wall-Hung Water Closet

#### Features:

Elegant and minimalist design for the modern bathroom.

Hangs unobtrusively to the wall as a bathroom feature.

Rimless bowl design ensures easy cleaning.

Soft-closing Urea toilet seat and cover withstands degradation over time.