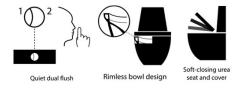

#### Features:

Elegant and minimalist design for the modern bathroom.

Hangs unobtrusively to the wall as a bathroom feature.

Rimless bowl design ensures easy cleaning.

Soft-closing Urea toilet seat and cover withstands degradation over time.