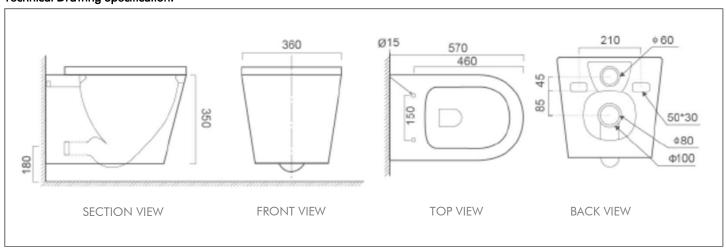

### **Technical Drawing Specification:**

## Specifications:

Flush system : Flush valve or Concealed cistern

Available inlet : Back Inlet Rough-In : P-Trap

Dimension : L 570 x W 360 x H 350 mm

MWELS Rating : 2 Ticks  $\sqrt{\sqrt{}}$  (full flush  $\leq$ 4.0L, half flush  $\leq$ 3.0L) /