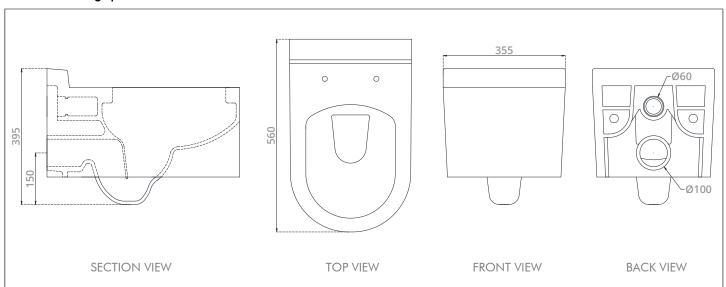

## Specifications:

Flush system : Flush valve or Concealed cistern

Available inlet : Back Inlet Rough-In : P-Trap

Dimension : L 560 x W 355 x H 310 mm

MWELS Rating : 2 Ticks  $\sqrt{\sqrt{}}$  (full flush  $\leq$ 4.0L, half flush  $\leq$ 3.0L) /

### **Technical Drawing Specification:**