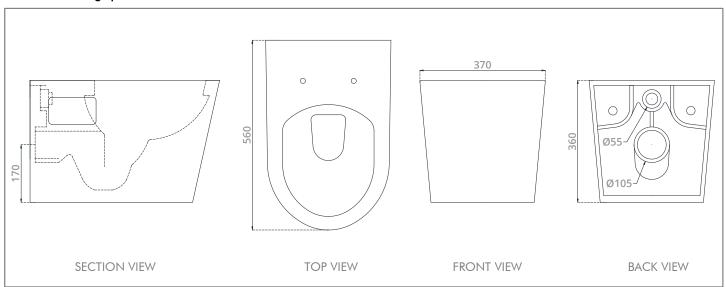

### Specifications:

Flush system : Flush valve or Concealed cistern

Available inlet : Back Inlet Rough-In : P-Trap

Dimension : L 560 x W 370 x H 360 mm

MWELS Rating : 2 Ticks  $\sqrt{\sqrt{}}$  (full flush  $\leq$ 4.0L, half flush  $\leq$ 3.0L) /

## **Technical Drawing Specification:**