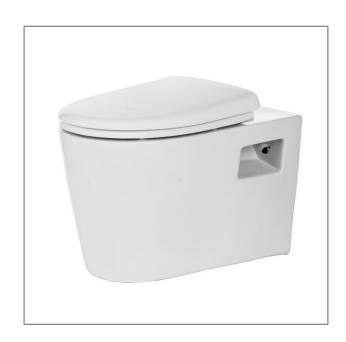

# Delphina ST2777

Wall-Hung Water Closet

#### Features:

Elegant and minimalist design for the modern bathroom. Hangs unobtrusively to the wall as a bathroom feature. Easy installation and maintenance.