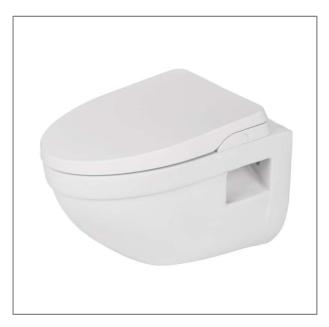

# Armeria ST2799

Wall-Hung Water Closet

Ouiet dual flush

#### Features:

Minimalist design for the modern bathroom.

Hangs unobtrusively to the wall as a bathroom feature.

Quiet flushing ensures minimal disturbances to the surrounding environment.