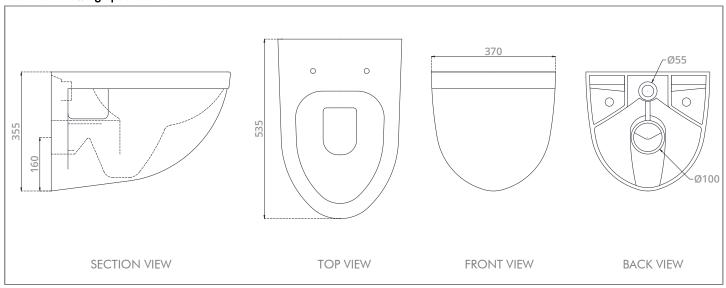

## **Technical Drawing Specification:**

#### Specifications:

Flush system : Flush valve or Concealed cistern

Available inlet : Back Inlet : P-Trap Rough-In

Dimension : L 535 x W 370 x H 355 mm

**MWELS Rating** : 2 Ticks  $\sqrt{\sqrt{}}$  (full flush  $\leq$ 4.0L, half flush  $\leq$ 3.0L) /