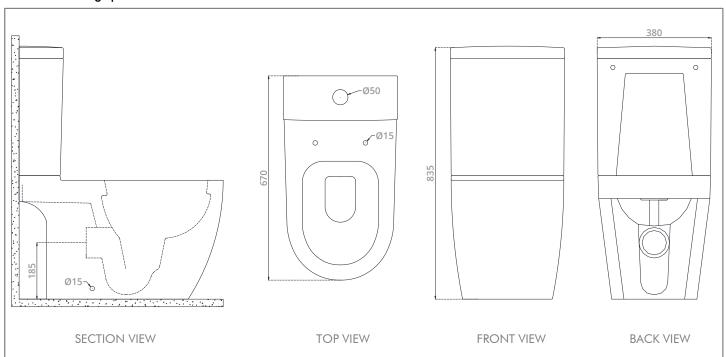

### Specifications:

Flush system : Quiet Dual Flush

Rough-In : P-Trap

: Convertible to S Trap 140/250mm

Dimension : L 670 x W 380 x H 835 mm Water Use : Full flush  $\leq$  4.0L, Half flush  $\leq$  3.0L

## **Technical Drawing Specification:**