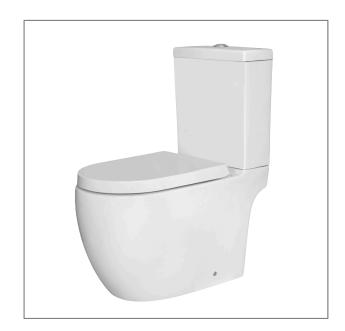

# Emilia ST2888/SC3188

Close-Coupled Water Closet

### Features:

Come with eco-max washdown flushing effect.

Sleek and modern design.

Suitable for the contemporary bathroom setting.