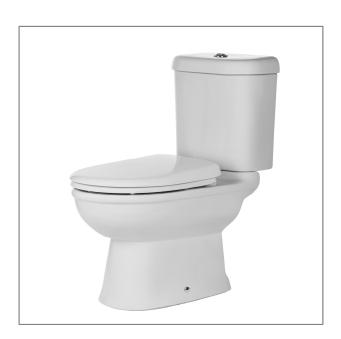

# Robinia ST2933/SC3100

Close-Coupled Water Closet

### Features:

Classic design suitable for varies bathroom settings. Quiet flushing ensures minimal disturbances to the surrounding environment. Higher water saving efficiency.