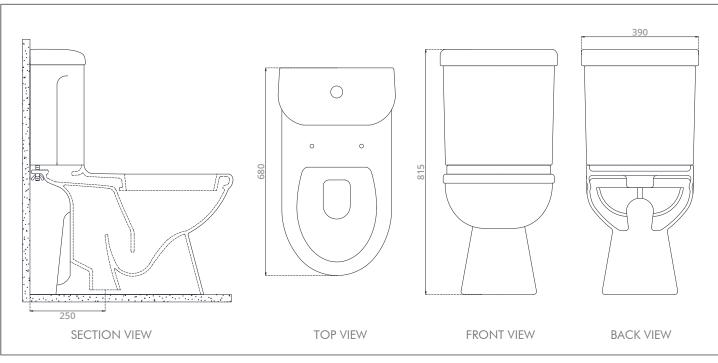

# Specifications:

| Flush System | : Quiet Dual Flush                                                      |
|--------------|-------------------------------------------------------------------------|
| Rough-in     | : S-Trap 250 mm                                                         |
| Dimension    | : L 680 x W 390 x H 815 mm                                              |
| MWELS Rating | : 2 Ticks $\sqrt[4]{}$ (full flush $\leq$ 4.0L, half flush $\leq$ 3.0L) |

### **Technical Drawing Specification:**

All rights reserved by Saniton. Specifications and sizes are subject to changes without prior notice.