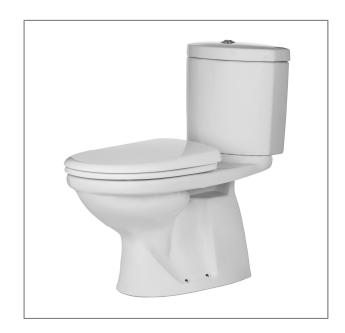

# Serissa ST2966/SC3066

Close-Coupled Water Closet

### Features:

Classic design suitable for varies bathroom settings.

Quiet flushing ensures minimal disturbances to the surrounding environment.

Dual flush system allows for flexibility in water usage.

### Parts:

- All installation accessories
- Polypropylene soft close seat & cover
- Quiet dual flush fittings
- Pan connector (optional)