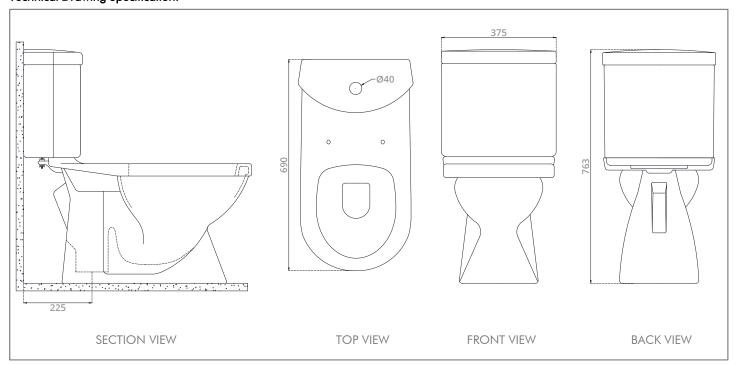

## Specifications:

Flush System : Quiet Dual Flush

Rough-in : S-Trap 140, 225 & 300 mm Dimension : L 690 x W 375 x H 763 mm

MWELS Rating : 2 Ticks  $\sqrt{\sqrt{}}$  (full flush  $\leq$ 4.0L, half flush  $\leq$ 3.0L)

## **Technical Drawing Specification:**