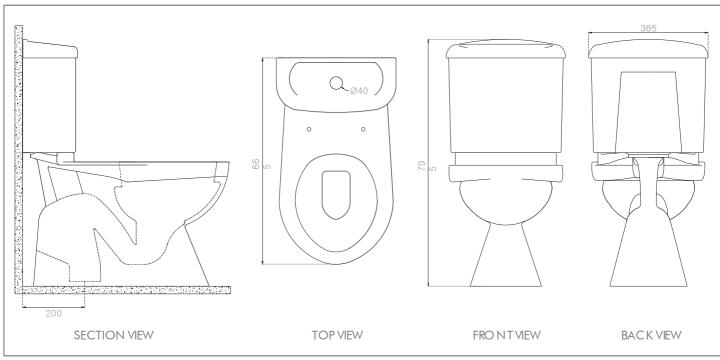

## Specifications:

| Flush System | : QuietDual Flush                                |
|--------------|--------------------------------------------------|
| Rough-in     | : S-Trap 140 & 200mm, P-Trap 195mm               |
| Dimension    | : L 6 6 5 x W 3 8 5 x H 7 9 5 mm                 |
| Water Use    | : Full flush $\leq$ 4.0L, half flush $\leq$ 3.0L |

# Technical Drawing Specification:

All rights reserved by Saniton. Specifications and sizes are subject to changes without prior notice.