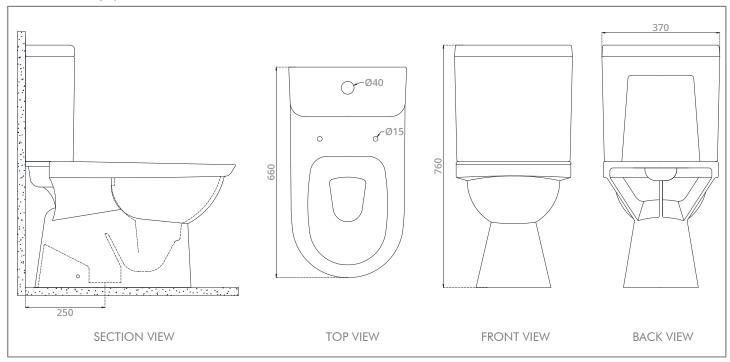

## **Specifications:**

| Flush System | : Quiet Dual Flush                                                        |
|--------------|---------------------------------------------------------------------------|
| Rough-in     | : S-Trap 140 & 250 mm                                                     |
| Dimension    | : L 660 x W 370 x H 760 mm                                                |
| MWELS Rating | : 2 Ticks $\sqrt[4]{}$ (full flush $\leq$ 4.0L, half flush $\leq$ 3.0L) / |
|              | 3 Ticks √√√ (full flush ≤3.5L, half flush ≤2.5L)                          |

### **Technical Drawing Specification:**

All rights reserved by Saniton. Specifications and sizes are subject to changes without prior notice.