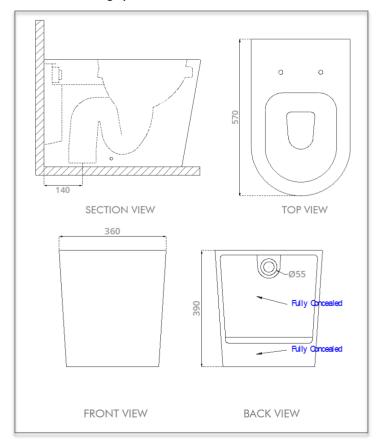

# Specifications:

Flush system : Flush valve or Concealed cistern

Available inlet : Back Inlet

Rough-In : P-Trap 180mm (Convertible to S trap)

Dimension : L 570 x W 360 x H 390 mm

MWELS Rating : 2 Ticks  $\sqrt{\sqrt{}}$  (full flush  $\leq 4.0$ L, half flush  $\leq 3.0$ L) /

## **Technical Drawing Specification:**

Anti-bacterial glaze

glaze Whirlpool flu

Rimless bowl design

seat and