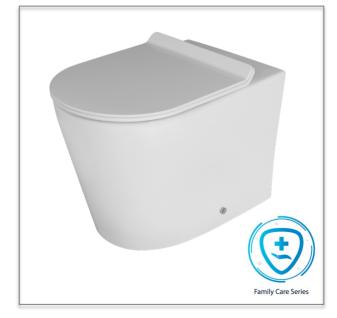

## Brassica ST6011-AB

Back-To-Wall Water Closet

#### Features:

Elegant and minimalist design for the modern bathroom.

Anti-bacterial glaze coating kills bacteria and provides lasting hygiene.

Rimless bowl design ensures easy cleaning.

Whirlpool flush cleans the entire bowl in one flush, preventing bacteria and germs from accumulating.

Anti-bacterial, soft-closing Urea seat and cover prevents germs and withstands degradation.