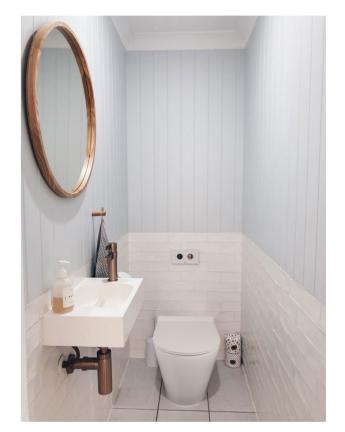

## Brassica ST6011-AB

Back-To-Wall Water Closet

#### Features:

Elegant and minimalist design for the modern bathroom.

Anti-bacterial glaze coating kills bacteria and provides lasting hygiene.

Rimless bowl design ensures easy cleaning.

Whirlpool flush cleans the entire bowl in one flush, preventing bacteria and germs from accumulating.