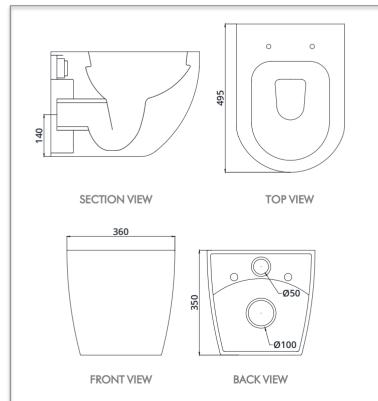

### Specifications:

| Flush system    | : Flush valve or Concealed cistern                                            |
|-----------------|-------------------------------------------------------------------------------|
| Available inlet | : Back Inlet                                                                  |
| Rough-In        | : P-Trap                                                                      |
| Dimension       | : L 495 x W 360 x H 350 mm                                                    |
| MWELS Rating    | : 2 Ticks $\sqrt{}$ (full flush $\leq$ 4.0L, half flush $\leq$ 3.0L) /        |
|                 | 3 Ticks $\sqrt[4]{\sqrt{4}}$ (full flush $\leq$ 3.5L, half flush $\leq$ 2.5L) |

## **Technical Drawing Specification:**