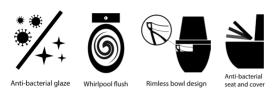

### Features:

Elegant and minimalist design for the modern bathroom. Hangs unobtrusively to the wall as a bathroom feature. Anti-bacterial glaze coating kills bacteria and provides lasting hygiene. Rimless bowl design ensures easy cleaning.

Whirlpool flush cleans the entire bowl in one flush, preventing bacteria and germs from accumulating.

Anti-bacterial, soft-closing Urea seat and cover prevents germs and withstands degradation.