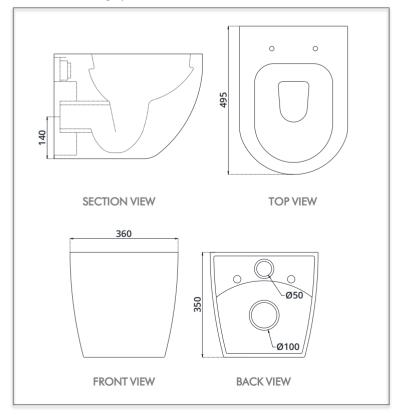

## Specifications:

: Flush valve or Concealed cistern Flush system

Available inlet : Back Inlet Rough-In : P-Trap

: L 495 x W 360 x H 350 mm Dimension

**MWELS Rating** : 2 Ticks  $\sqrt{\sqrt{}}$  (full flush  $\leq 4.0$ L, half flush  $\leq 3.0$ L) /

## **Technical Drawing Specification:**