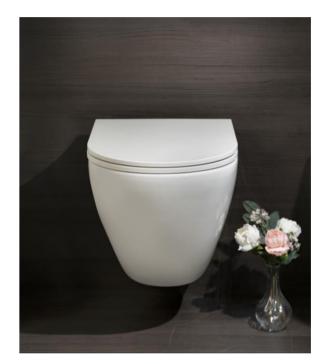

# Acacia ST6019

Wall-Hung Water Closet

#### Features:

Elegant and minimalist design for the modern bathroom.

Hangs unobtrusively to the wall as a bathroom feature.

Anti-bacterial glaze coating kills bacteria and provides lasting hygiene.

Rimless bowl design ensures easy cleaning.